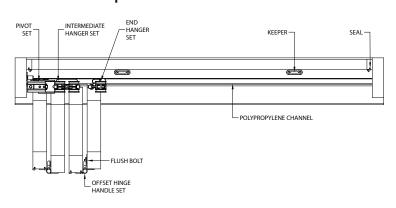

| 1                                    | 0                                           | 2                                              | 1                                      | 1                                           | 4                                | 3            | 1                             |
| 6 Door Kit             | WF100-H-6P-OUT-22 |                       | 3000mm x 2                   | 1                                    | 1                                           | 2                                              | 1                                      | 2                                           | 6                                | 5            | 0                             |

#### **End Elevation**



### **Plan Elevation Closed**



# **Plan Elevation Open**



#### **Front Elevation**