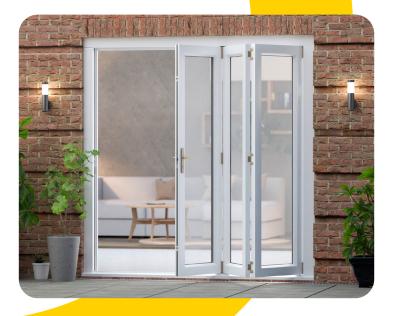

# Weatherfold 100 Kits

Non Mortice Hinges

Weatherfold 100 is a heavy-duty top hung folding system specifically designed for external folding, nonmorticed timber doors.

Capable of accommodating six equal size panels folding outwards to either side of the opening. Each panel can reach up to 1000m wide and 2200mm high, and comfortably support a weight of up to 100kg.

Engineered for longevity and reliability, Weatherfold 100 has completed extensive corrosion resistance tests making it perfect for doors that demand exceptional corrosion resistance and weatherproofing.