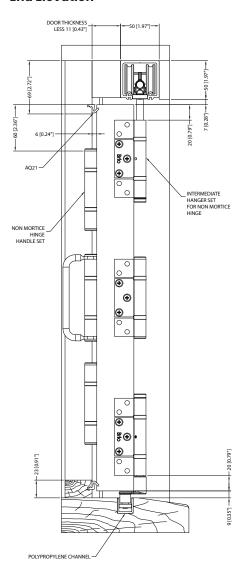

5P-OUT-22 |                       | 2500mm x 2                   | 1                                    | 0                                           | 2                                              | 1                                      | 1                                           | 4                                | 3            | 1                             |
| 6 Door Kit             | WF100-H-6P-OUT-22 |                       | 3000mm x 2                   | 1                                    | 1                                           | 2                                              | 1                                      | 2                                           | 6                                | 5            | 0                             |

#### **End Elevation**



### **Plan Elevation Closed**



# **Plan Elevation Open**



#### **Front Elevation**