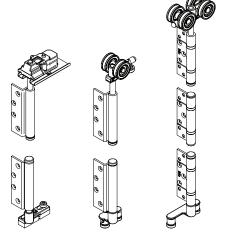

# **Main Hardware Components**

456RE Lockable Flush Bolts

316 marine grade stainless steel top hangers with precision stainless steel bearings and nylon wheels offer a smooth, quiet operation and patented 'set & forget' push button mechanism allows for easy installation and simple height adjustment.