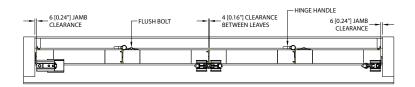

| 2500mm x 2                   | 1                                    | 0                                           | 2                                              | 1                                      | 1                                           | 4                                | 3            | 1                             |
| 6 Door Kit             | WF100-H-6P-OUT-22 |                       | 3000mm x 2                   | 1                                    | 1                                           | 2                                              | 1                                      | 2                                           | 6                                | 5            | 0                             |

#### **End Elevation**



### **Plan Elevation Closed**



# **Plan Elevation Open**



#### **Front Elevation**