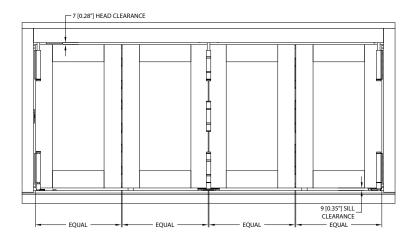

| 0                                           | 2                                              | 1                                      | 1                                           | 4                                | 3            | 1                             |
| 6 Door Kit             | WF100-H-6P-OUT-22 |                       | 3000mm x 2                   | 1                                    | 1                                           | 2                                              | 1                                      | 2                                           | 6                                | 5            | 0                             |

#### **End Elevation**



### **Plan Elevation Closed**



# **Plan Elevation Open**



#### **Front Elevation**