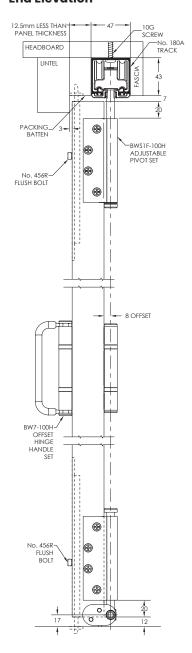

#### **End Elevation**

# **Main Hardware Components**

Intermediate Hanger Set Hanger Set

BWS4F-50SH Straight Hinge Handle Set

BW7-100H Offset Hinge Handle Set

Flush Bolts

NO. 456R
FLUSH BOLT

FLUSH BOLT

FLUSH BOLT

FLUSH BOLT

BWS1F-100H

ADJUSTABLE
PIVOT SET

HANGER SET

SET