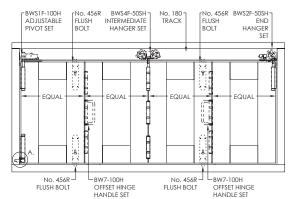

### **Front Elevation**

4+0 PANEL OUTWARD OPENING SYSTEM - CLOSED (TYPICAL OUTSIDE ELEVATION)

# **Main Hardware Components**

Intermediate Hanger Set Hanger Set

BWS4F-50SH Straight Hinge Handle Set

BW7-100H Offset Hinge Handle Set

Flush Bolts