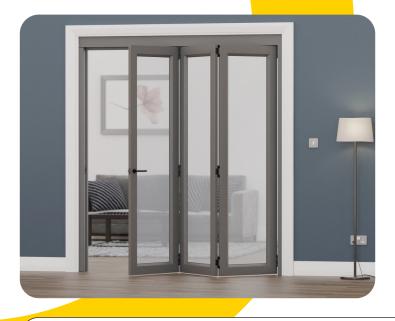

### **Interfold 50F** Non Mortice Hinges

Interfold 50F is a robust, stainless steel-based, top hung folding system designed specifically for heavy-duty interior timber doors, without a floor-mounted guide channel. This exceptional hardware system confidently supports doors of equal width up to an impressive 50kg. With 4 stylish finish options available, it offers a perfect fit for every style.

Available as simple to use kits, Interfold 50F is your go-to solution for effortlessly integrating heavier, solid wood doors with the unmatched reliability and quality that Brio folding systems are renowned for.