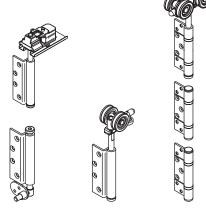

# **Main Hardware Components**

Intermediate Hanger Set Hanger Set

BWS4F-50SH Straight Hinge Handle Set

BW7-100H Offset Hinge Handle Set

Flush Bolts

NO. 456R
FLUSH BOLT

FLUSH BOLT

FLUSH BOLT

FLUSH BOLT

BWS1F-100H

ADJUSTABLE
PIVOT SET

HANGER SET

SET