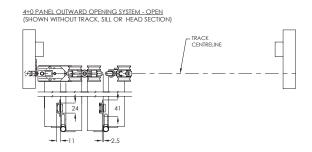

| 2                                      | 0                                        | 8                   |
| INT50F-4P              | 3500mm x 1               |                       | 1                                     | 1                                         | 1                                        | 2                                      | 0                                        | 4                   |

#### **End Elevation**



#### **Plan Elevation Closed**

4+0 PANEL OUTWARD OPENING SYSTEM - CLOSED
(SHOWN WITHOUT TRACK, CHANNEL OR HEAD SECTION)

PANEL OUTWARD OPENING SYSTEM - CLOSED
(SHOWN WITHOUT TRACK, CHANNEL OR HEAD SECTION)

NO. 456R
FLUSH BOLT

FLUSH BOLT

FLUSH BOLT

FLUSH BOLT

BWS1F-100H

ADJUSTABLE
PIVOT SET

HANGER SET

SET

### **Plan Elevation Open**



### **Front Elevation**

4+0 PANEL OUTWARD OPENING SYSTEM - CLOSED (TYPICAL OUTSIDE ELEVATION)