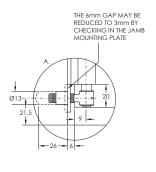

|
| INT50F-4P              | 3500mm x 1               |                       | 1                                     | 1                                         | 1                                        | 2                                      | 0                                        | 4                   |

#### **End Elevation**



#### **Plan Elevation Closed**

4+0 PANEL OUTWARD OPENING SYSTEM - CLOSED
(SHOWN WITHOUT TRACK, CHANNEL OR HEAD SECTION)

PANEL OUTWARD OPENING SYSTEM - CLOSED
(SHOWN WITHOUT TRACK, CHANNEL OR HEAD SECTION)

NO. 456R
FLUSH BOLT

FLUSH BOLT

FLUSH BOLT

FLUSH BOLT

BWS1F-100H

ADJUSTABLE
PIVOT SET

HANGER SET

SET

### **Plan Elevation Open**



### **Front Elevation**

4+0 PANEL OUTWARD OPENING SYSTEM - CLOSED (TYPICAL OUTSIDE ELEVATION)