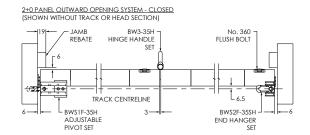

| 1                                        | 1                                     | 0                                       | 5                  |
| INT35F-3+2P            | 2000mm x 2   |          | 2                                    | 1                                         | 1                                        | 1                                     | 1                                       | 5                  |
| INT35F-3+3P            | 2500mm x 2   |          | 2                                    | 0                                         | 2                                        | 2                                     | 0                                       | 8                  |

#### **End Elevation**



#### **Plan Elevation Closed**



### **Plan Elevation Open**





#### **Front Elevation**

2+2 PANEL OUTWARD OPENING SYSTEM - CLOSED (TYPICAL OUTSIDE ELEVATION)