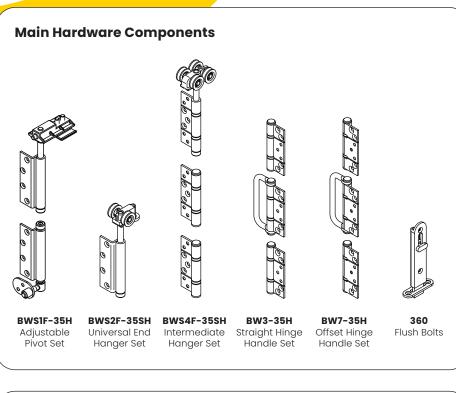

Crafted from high-grade 304 stainless steel, the non-mortice hinges offers exceptional strength, corrosion resistance, and a sleek aesthetic.

Top hangers comprise sealed bearings for durability, grooved nylon wheels for a smooth, quiet operation, and feature the 'set & forget' push button system for simple height adjustment at all pivot and hanger positions.

## Non Mortice Hinges

| Product<br>Description | Track Length | Finish   | BWS1F-35H<br>Adjustable Pivot<br>Set | BWS2F-35SH<br>Universal End<br>Hanger Set | BWS4F-35SH<br>Intermediate<br>Hanger Set | BW7-35H<br>Offset Hinge<br>Handle Set | BW3-35H<br>Straight Hinge<br>Handle Set | 360<br>Flush Bolts |
|------------------------|--------------|----------|--------------------------------------|-------------------------------------------|------------------------------------------|---------------------------------------|-----------------------------------------|--------------------|
| INT35F-2P              | 2500mm x 1   | SS<br>PS | 1                                    | 1                                         | 0                                        | 0                                     | 1                                       | 2                  |
| INT35F-2+1P            | 2500mm x 1   |          | 2                                    | 1                                         | 0                                        | 0                                     | 1                                       | 2                  |
| INT35F-2+2P            | 3500mm x 1   |          | 2                                    | 2                                         | 0                                        | 0                                     | 2                                       | 4                  |
| INT35F-3P              | 2500mm x 1   |          | 1                                    | 0                                         | 1                                        | 1                                     | 0                                       | 3                  |
| INT35F-3+1P            | 3500mm x 1   |          | 2                                    | 0                                         | 1                                        | 1                                     | 0                                       | 5                  |
| INT35F-3+2P            | 2000mm x 2   |          | 2                                    | 1                                         | 1                                        | 1                                     | 1                                       | 5                  |
| INT35F-3+3P            | 2500mm x 2   |          | 2                                    | 0                                         | 2                                        | 2                                     | 0                                       | 8                  |