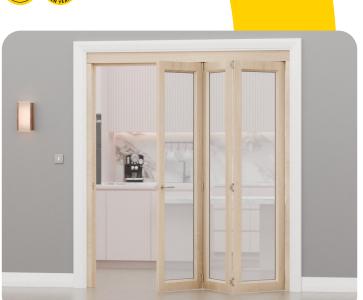

## **Interfold 35F Kits**

Non Mortice Hinges

Interfold 35F is a stainless steel based, top hung folding system specifically designed for interior timber doors without a floor mounted guide channel. Capable of supporting doors of equal width up to 35kg, this innovative hardware system is available in 2 colour options to blend seamlessly with any décor.

Available as simple to use kits, Interfold 35F offers clean lines and simple styling making it the ideal choice for room dividers and similar.

**Note:** For systems requiring taller panels or inward folding layouts then please call for further details.