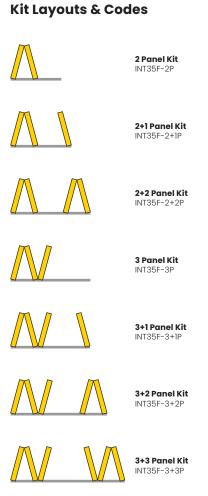

## Non Mortice Hinges

| Product<br>Description | Track Length | Finish   | BWS1F-35H<br>Adjustable Pivot<br>Set | BWS2F-35SH<br>Universal End<br>Hanger Set | BWS4F-35SH<br>Intermediate<br>Hanger Set | BW7-35H<br>Offset Hinge<br>Handle Set | BW3-35H<br>Straight Hinge<br>Handle Set | 360<br>Flush Bolts |
|------------------------|--------------|----------|--------------------------------------|-------------------------------------------|------------------------------------------|---------------------------------------|-----------------------------------------|--------------------|
| INT35F-2P              | 2500mm x 1   | SS<br>PS | 1                                    | 1                                         | 0                                        | 0                                     | 1                                       | 2                  |
| INT35F-2+1P            | 2500mm x 1   |          | 2                                    | 1                                         | 0                                        | 0                                     | 1                                       | 2                  |
| INT35F-2+2P            | 3500mm x 1   |          | 2                                    | 2                                         | 0                                        | 0                                     | 2                                       | 4                  |
| INT35F-3P              | 2500mm x 1   |          | 1                                    | 0                                         | 1                                        | 1                                     | 0                                       | 3                  |
| INT35F-3+1P            | 3500mm x 1   |          | 2                                    | 0                                         | 1                                        | 1                                     | 0                                       | 5                  |
| INT35F-3+2P            | 2000mm x 2   |          | 2                                    | 1                                         | 1                                        | 1                                     | 1                                       | 5                  |
| INT35F-3+3P            | 2500mm x 2   |          | 2                                    | 0                                         | 2                                        | 2                                     | 0                                       | 8                  |