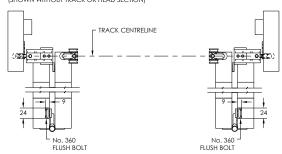

| 1                                     | 0                                       | 5                  |
| INT35F-3+2P            | 2000mm x 2   |          | 2                                    | 1                                         | 1                                        | 1                                     | 1                                       | 5                  |
| INT35F-3+3P            | 2500mm x 2   |          | 2                                    | 0                                         | 2                                        | 2                                     | 0                                       | 8                  |

#### **End Elevation**



#### **Plan Elevation Closed**



### **Plan Elevation Open**





#### **Front Elevation**

2+2 PANEL OUTWARD OPENING SYSTEM - CLOSED (TYPICAL OUTSIDE ELEVATION)