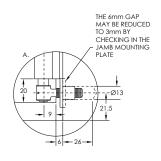

| 5                  |
| INT35F-3+2P            | 2000mm x 2   |          | 2                                    | 1                                         | 1                                        | 1                                     | 1                                       | 5                  |
| INT35F-3+3P            | 2500mm x 2   |          | 2                                    | 0                                         | 2                                        | 2                                     | 0                                       | 8                  |

#### **End Elevation**



#### **Plan Elevation Closed**



### **Plan Elevation Open**





#### **Front Elevation**

2+2 PANEL OUTWARD OPENING SYSTEM - CLOSED (TYPICAL OUTSIDE ELEVATION)