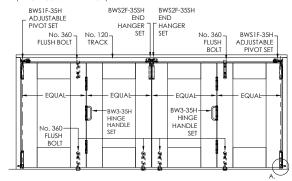

#### **Front Elevation**

2+2 PANEL OUTWARD OPENING SYSTEM - CLOSED (TYPICAL OUTSIDE ELEVATION)