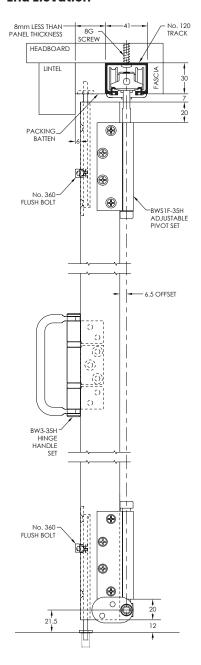

| 0                                         | 1                                        | 1                                     | 0                                       | 5                  |
| INT35F-3+2P            | 2000mm x 2   |          | 2                                    | 1                                         | 1                                        | 1                                     | 1                                       | 5                  |
| INT35F-3+3P            | 2500mm x 2   |          | 2                                    | 0                                         | 2                                        | 2                                     | 0                                       | 8                  |

#### **End Elevation**



#### **Plan Elevation Closed**



### **Plan Elevation Open**





#### **Front Elevation**

2+2 PANEL OUTWARD OPENING SYSTEM - CLOSED (TYPICAL OUTSIDE ELEVATION)