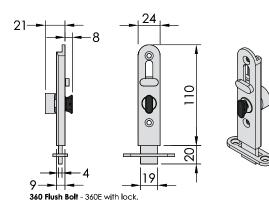

# Brio Flushbolt Range For Sliding & Folding Doors

Brio offers an extensive selection of flush bolts that are compatible with all our folding and sliding door systems.

The 360 range is designed for window and internal folding door systems, as well as smaller sliding doors. It includes options for both non-locking and locking variants and is offered in satin or polished stainless finishes, with lengths of 190mm and 300mm available.

# 360 Flush Bolt Range

| Code | Description                | Finish                  |
|------|----------------------------|-------------------------|
| 360  | Straight Non Locking 110mm |                         |
| 360E | Straight Locking 110mm     | SS - Satin Stainless    |
| 360N | Offset Non Locking 110mm   | PS - Polished Stainless |
| 360L | Straight Non Locking 300mm |                         |

### 360 Straight Bolt Details

Available in 110mm and 300mm lengths. (300mm available in non locking only)