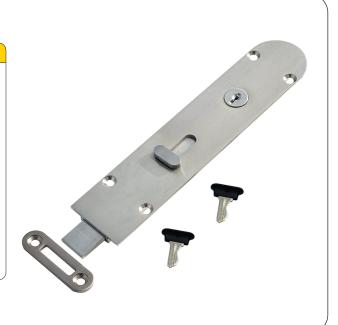

The 456R range represents our premium bolt, utilised in the Weatherfold 100 and Interfold 50F systems, as well as for large sliding doors. A wide variety of finishes are available including satin or polished stainless steel, polished brass and black. Lengths of 190mm, 450mm, and 600mm are offered.

### **456R Straight Bolt Details**

Available in 190mm 450mm and 600mm lengths (No 600mm locking options available)