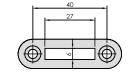

### **456RK Keeper Plate Details**

If required, the 456RKL extended keep with a 40mm slot and 54mm hole centres is available complete with extended dust box