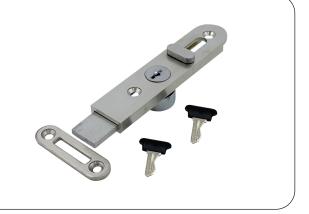

The 456R range represents our premium bolt, utilised in the Weatherfold 100 and Interfold 50F systems, as well as for large sliding doors. A wide variety of finishes are available including satin or polished stainless steel, polished brass and black. Lengths of 190mm, 450mm, and 600mm are offered.

### **456R Straight Bolt Details**

Available in 190mm 450mm and 600mm lengths (No 600mm locking options available)