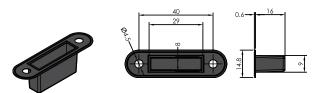

### **456RI Flush Floor Bolt Details**

456EI Square top available. 456EI & 456REI are fitted to the bottom of inward opening bifold flush floor applications

Available in 190mm lengths only