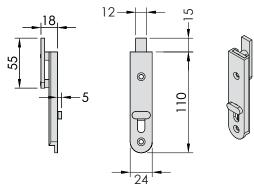

### **360N Offset Bolt Details**

360N Flush Bolt - for inward opening windows (fitted to the top of the sash)