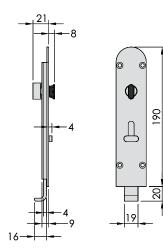

### **360N Offset Bolt Details**

360N Flush Bolt - for inward opening windows (fitted to the top of the sash)