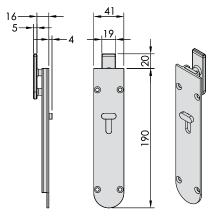

### **456R Straight Bolt Details**

Available in 190mm 450mm and 600mm lengths (No 600mm locking options available)