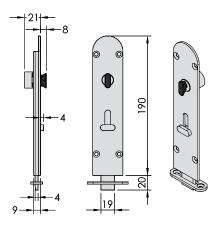

### **456R Straight Bolt Details**

Available in 190mm 450mm and 600mm lengths (No 600mm locking options available)

## **456RN Offset Bolt Details**

Available in 190mm 450mm and 600mm lengths (No 600mm locking options available)