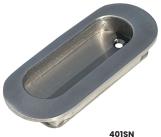

1 Flush Pull Handles are designed to match seamlessly with our flush bolts, ensuring a cohesive and polished look across all visible hardware.

Can be routed in so that the faceplate sits flush with the door for a streamlined appearance, or the faceplate can sit slightly raised for added emphasis.

Perfect for pocket door systems where locking functionality is not required, offering a sleek and practical solution.

## **401 Flush Pull Handle Details**

| Code | Finish                                                                       | H x W x D (mm) | Offset |
|------|------------------------------------------------------------------------------|----------------|--------|
| 401  | SS - Satin Stainless PS - Polished Stainless PB - Polished Brass BLK - Black | 105 x 40 x 11  | 16mm   |



401SN 401 Flush Pull Satin Stainless

## Available Finishes 401PN Polished Stainless Polished Brass Polished Brass Polished Brass