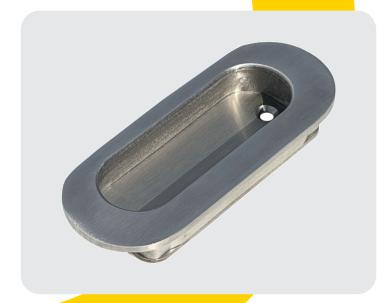

The handle features an offset recess to provide better purchase on the pull-open side, making it especially effective for sliding doors equipped with soft-close units, where initial resistance is encountered upon opening.

Ideal for folding doors where the stack folds inwards or where hinge handles are not suitable. 401 Flush Pull Handles are designed to match seamlessly with our flush bolts, ensuring a cohesive and polished look across all visible hardware.

Can be routed in so that the faceplate sits flush with the door for a streamlined appearance, or the faceplate can sit slightly raised for added emphasis.

Perfect for pocket door systems where locking functionality is not required, offering a sleek and practical solution.

## **401 Flush Pull Handle Details**

| Code | Finish                                                                       | H x W x D (mm) | Offset |
|------|------------------------------------------------------------------------------|----------------|--------|
| 401  | SS - Satin Stainless PS - Polished Stainless PB - Polished Brass BLK - Black | 105 x 40 x 11  | 16mm   |